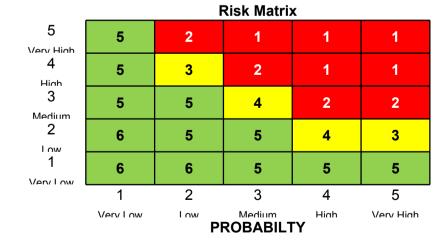

## **Risk Score**

| RAG Rating |  |  |  |  |
|------------|--|--|--|--|
| Green      |  |  |  |  |
| Amber      |  |  |  |  |
| Red        |  |  |  |  |
|            |  |  |  |  |

A '5X5' Risk matrix covering **Probability** and **Impact** (including 'Financial' and 'Other Impacts' is used when assessing the level of Risk.

This analysis should be undertaken by Managers and Supervisiors with experience in the area in question.

The Risk 'Score' is identified by considering the probability of the event occuring, and the highest recorded impact of the risk, should it manifest.